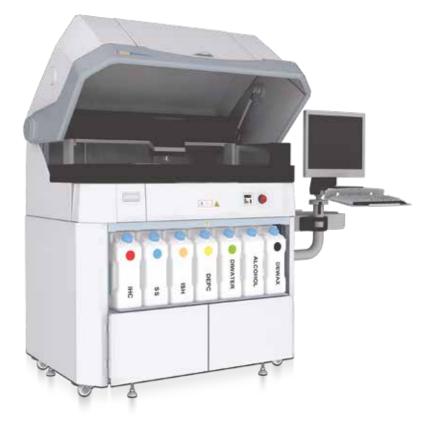

## The most advanced fully automated system for IHC, ISH, SS Co-detection, and multiplexing

View

- 40 independent protocols simultaneously
- Fully automated, including baking, dewaxing & antigen retrieval

-

- eXACT™ temperature control on every slide (RT-105 °C)
- Bar-Coded reagent vials and slides to eliminates human errors
- Wide reagent dispense volumes: 10  $\mu L$  to 850  $\mu L$
- BioGenex's proprietary coverslip mechanism
- Over 400+ optimized protocols with ready-to-use (RTU) reagents
- LIMS enabled data tracking and management  $^{\ast}$
- · Liquid level sensor for accurate reagent handling
- System allows use of 3rd party antibodies
- \* optional software

#### All-in-One - IHC, ISH, SS and Co-detection

#### Fully Automated System from Microtome to Microscope... For the Molecular Pathology Laboratory of Present, Future and Beyond

- Next generation fully-automated slide staining system with Baking, Dewaxing & Antigen Retrieval
- Auto-DAB enabled On-board automated mixing of chromogen and buffer
- 40 independent protocols simultaneously
- Bar-Coded reagent vials and slides to eliminates human errors
- eXACT™ temperature control on every slide (RT-105 °C)
- + Wide reagent dispense volumes: 10  $\mu L$  to 850  $\mu L$
- Auto drain disposal system
- Liquid level sensor for accurate reagent handling
- · BioGenex's proprietary coverslip mechanism
- LIMS enabled data tracking and management
  \*Expected release: 2018

- High throughput 100 slides per day, 60 slides in eight-hour shift, and 40 slides in delayed overnight run
- Over 400 optimized protocols with ready to use reagents in barcoded vials
- Intuitive software designed for ease-of-use and flexibility
- System allows use of 3rd party antibodies
- Multiple slide processing options Random, Continuous and STAT
- Work Flow status indicator