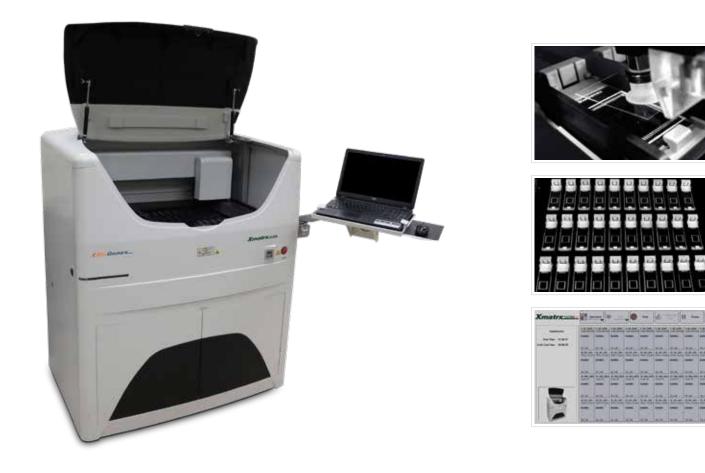

## The most advanced fully automated system for IHC, ISH, SS Co-detection, and multiplexing

View

- 40 independent protocols simultaneously
- Fully automated, including baking, dewaxing & antigen retrieval

-

- eXACT™ temperature control on every slide (RT-105 °C)
- Bar-Coded reagent vials and slides to eliminates human errors
- Wide reagent dispense volumes: 10  $\mu L$  to 850  $\mu L$
- BioGenex's proprietary coverslip mechanism
- Over 400+ optimized protocols with ready-to-use (RTU) reagents
- LIMS enabled data tracking and management  $^{\ast}$
- · Liquid level sensor for accurate reagent handling
- System allows use of 3rd party antibodies
- \* optional software

#### All-in-One - IHC, ISH, SS and Co-detection